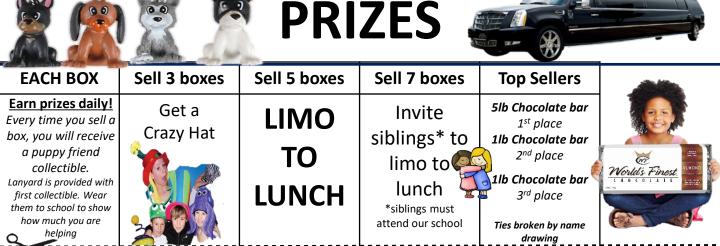

### Will Mr. Doherty get silly?

When we reach our goal of selling 450 boxes of chocolate, the top sellers in each grade get to silly string the principal!

playground

improvements!

## Important details

- Start date: TUESDAY, AUGUST 27, 2019
- Turn in the full \$60 per box at one time to your teacher.
- When you turn in money, check out another box to earn more prizes!

Friends and family who live out of town can help support our school, too. Follow these steps: